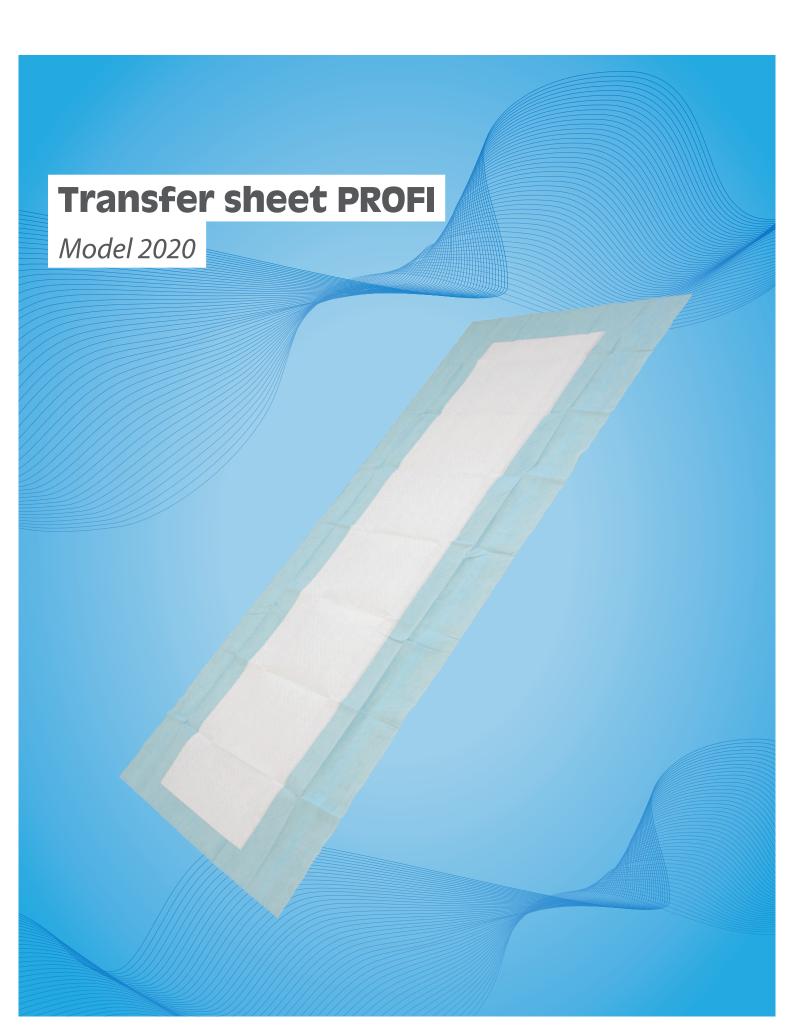

#### **Details**

Suction area Backside Single packaging

#### **THREE-LAYER SYSTEM:**

- 1. PE-film: This material prevents liquids from leaking through. The roughened blue side avoids slipping of the cloth.
- 2. Cellulose fluff: Due to the special rhombic-shaped arrangement, the escaping liquid is quickly distributed in the absorption body.
- 3. Fleece: The upper side consists of a skin-friendly fleece fabric. The fleece layer forms a comfortable patient support with a pleasant feel.