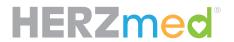

### **Extremely resilient and safe**

Our innovative HERZmed PROFI transfer sheet is a waterproof single-use sheet for transferring patients for use in rescue services as well as in hospitals and nursing homes.

The sheet is extremely robust, even after absorbing liquid. The integrated, high-performance absorption zone (three layers consisting of PE films, cellulose fluff and fleece) prevents unwanted waterlogging - to the benefit of the patient and the facility.

# **Technical specifications**

Size:

Main fabric: 220 x 110 cm (L x B) Suction zone: 200 x 50 cm (L x B)

**Weight:** Ca. 350 g

**Coloring:** White/Blue

**Packaging:** Single packed

**Absorption volume:** Absorption: Up to 5 liters