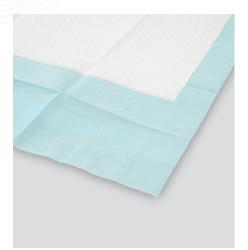

#### **Details**

Suction area Backside Single packaging

#### **THREE-LAYER SYSTEM:**

- 1. PE-film: This material prevents liquids from leaking through. The roughened blue side avoids slipping of the cloth.
- 2. Cellulose fluff: Due to the special rhombic-shaped arrangement, the escaping liquid is quickly distributed in the absorption body.
- 3. Fleece: The upper side consists of a skin-friendly fleece fabric. The fleece layer forms a comfortable patient support with a pleasant feel.