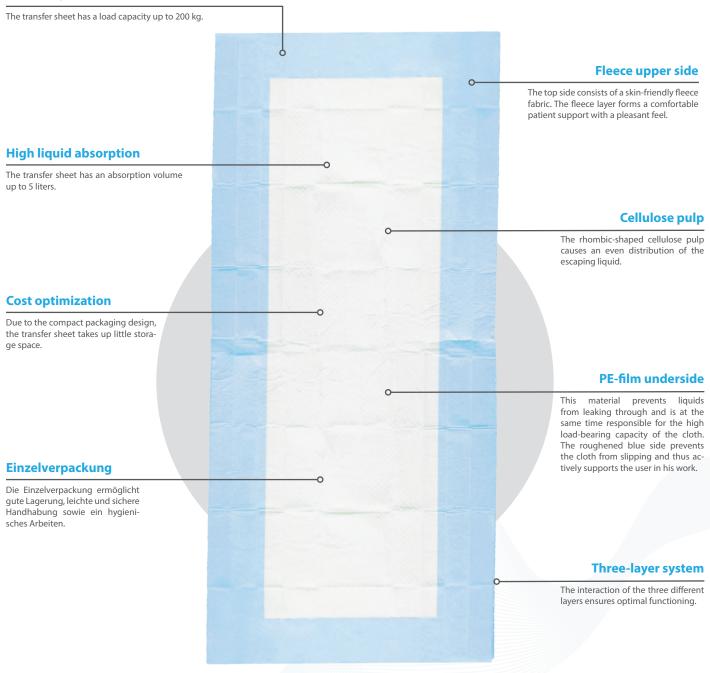

The sheet is extremely robust, even after absorbing liquid. The integrated, high-performance absorption zone (three layers consisting of PE films, cellulose fluff and fleece) prevents unwanted waterlogging - to the benefit of the patient and the facility.

#### **THREE-LAYER SYSTEM:**

- 1. PE-film: This material prevents liquids from leaking through. The roughened blue side avoids slipping of the cloth.
- 2. Cellulose fluff: Due to the special rhombic-shaped arrangement, the escaping liquid is quickly distributed in the absorption body.
- 3. Fleece: The upper side consists of a skin-friendly fleece fabric. The fleece layer forms a comfortable patient support with a pleasant feel.

# **Technical specifications**

Size:

Main fabric: 220 x 110 cm (L x B) Suction zone: 200 x 50 cm (L x B)

**Weight:** Ca. 350 g

**Coloring:** White/Blue

**Packaging:** Single packed

**Absorption volume:** Absorption: Up to 5 liters

**Load capacity:** Up to 200 kg (even after liquid absorption) Material:

Under layer: Polyethylene (PE)
Middle layer: Cellulose fluff
Patient layer: Fleece

Sterility: